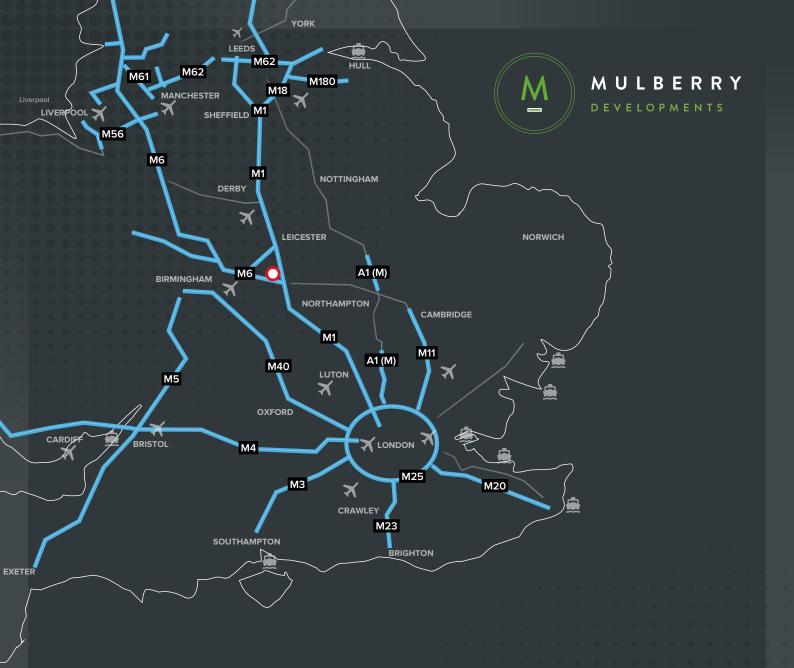

## POPULATION OF WORKING AGE

2 HOLIE

0000 12.9m

3 HUIDS

4.5 HOURS

L ABOVE STATISTICS SOURCE: CACI AND CENSUS DATA

RCE: GOOGLE MAPS