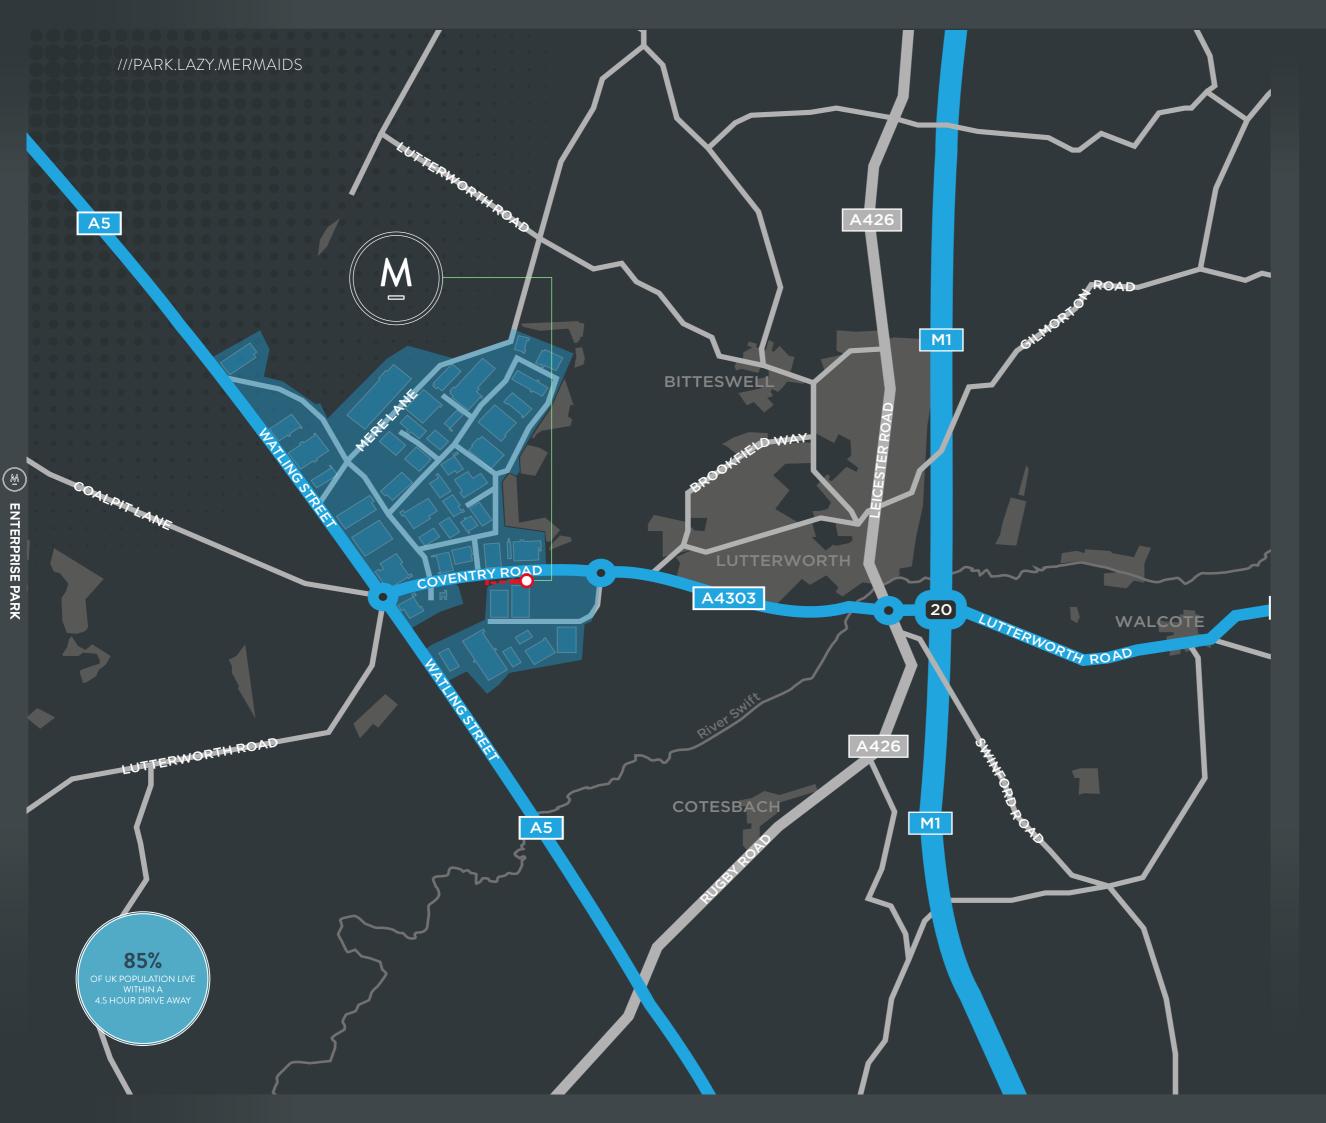

# WELL ESTABLISHED **LOGISTICS LOCATION** Located 2 miles from M1 J20 and 7 miles from M69 J1, Enterprise Park Lutterworth is easily accessible via the A5 and A4303 and is a well established industrial/logistics space with occupiers including Amazon, wayfair, DHL, Asda and many more. M69 / J1 7 MILES **UNIT1-LET** AWARD LEISUR UNIT 4 COMPLETION Q2 2024 UNIT 2-LET MAGNA PARK - LOCAL OCCUPIERS TOYOTA ( GEODIS Eddie Stobart # culinagroup PRIMARK PLOGISTICS THE wayfair DISNER amazon UNIPART whist! L.DL ASDA BT ///PARK.LAZY.MERMAIDS INDICATIVE IMAGE

# **BREEAM®**

Built to BREEAM rating of 'Excellent'

Targeting **Net Zero** Carbon Development

EPC Rating of 'A'

PV Ready

**Enterprise Park** is located at the UK and Europe's largest dedicated distribution park. Situated at Magna Park in Lutterworth, Enterprise Park benefits from a high quality business environment specifically focused on logistics and distribution. Magna Park can be found at the heart of the 'Golden Triangle', with easy access to the M1, M6 and M69 motorways.