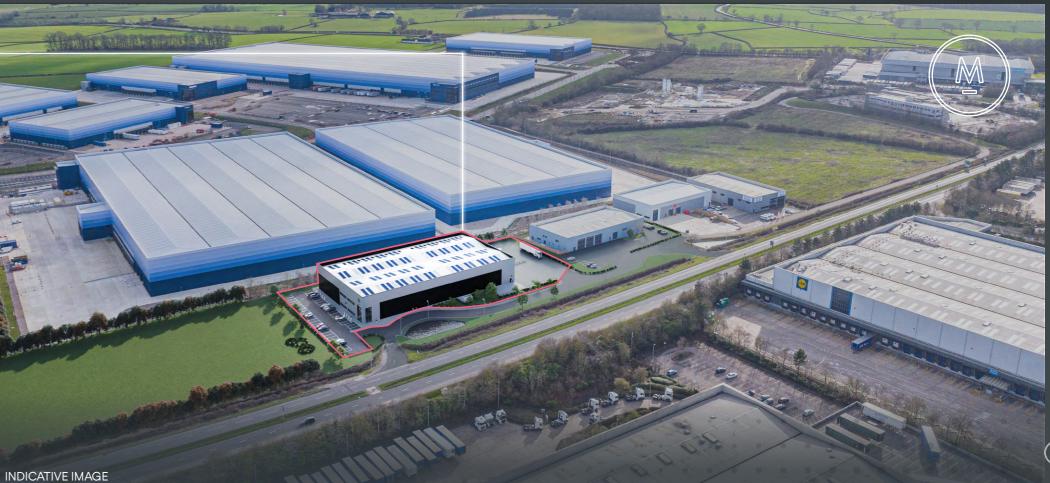

# WELL ESTABLISHED **LOGISTICS LOCATION** Located 2 miles from M1 J20 and 7 miles from M69 J1, Enterprise Park Lutterworth is easily accessible via the A5 and A4303 and is a well established industrial/logistics space with occupiers including Amazon, wayfair, DHL, Asda and many more. M69 / J1 7 MILES **UNIT1-LET** AWARD LEISUR UNIT 4 COMPLETION Q2 2024 UNIT 2-LET MAGNA PARK - LOCAL OCCUPIERS TOYOTA ( GEODIS Eddie Stobart # culinagroup PRIMARK PLOGISTICS THE wayfair DISNER amazon UNIPART whist! L.DL ASDA BT ///PARK.LAZY.MERMAIDS INDICATIVE IMAGE

# **BREEAM®**

Built to BREEAM rating of 'Excellent'

Targeting **Net Zero** Carbon Development

EPC Rating of 'A'

PV Ready

**Enterprise Park** is located at the UK and Europe's largest dedicated distribution park. Situated at Magna Park in Lutterworth, Enterprise Park benefits from a high quality business environment specifically focused on logistics and distribution. Magna Park can be found at the heart of the 'Golden Triangle', with easy access to the M1, M6 and M69 motorways.