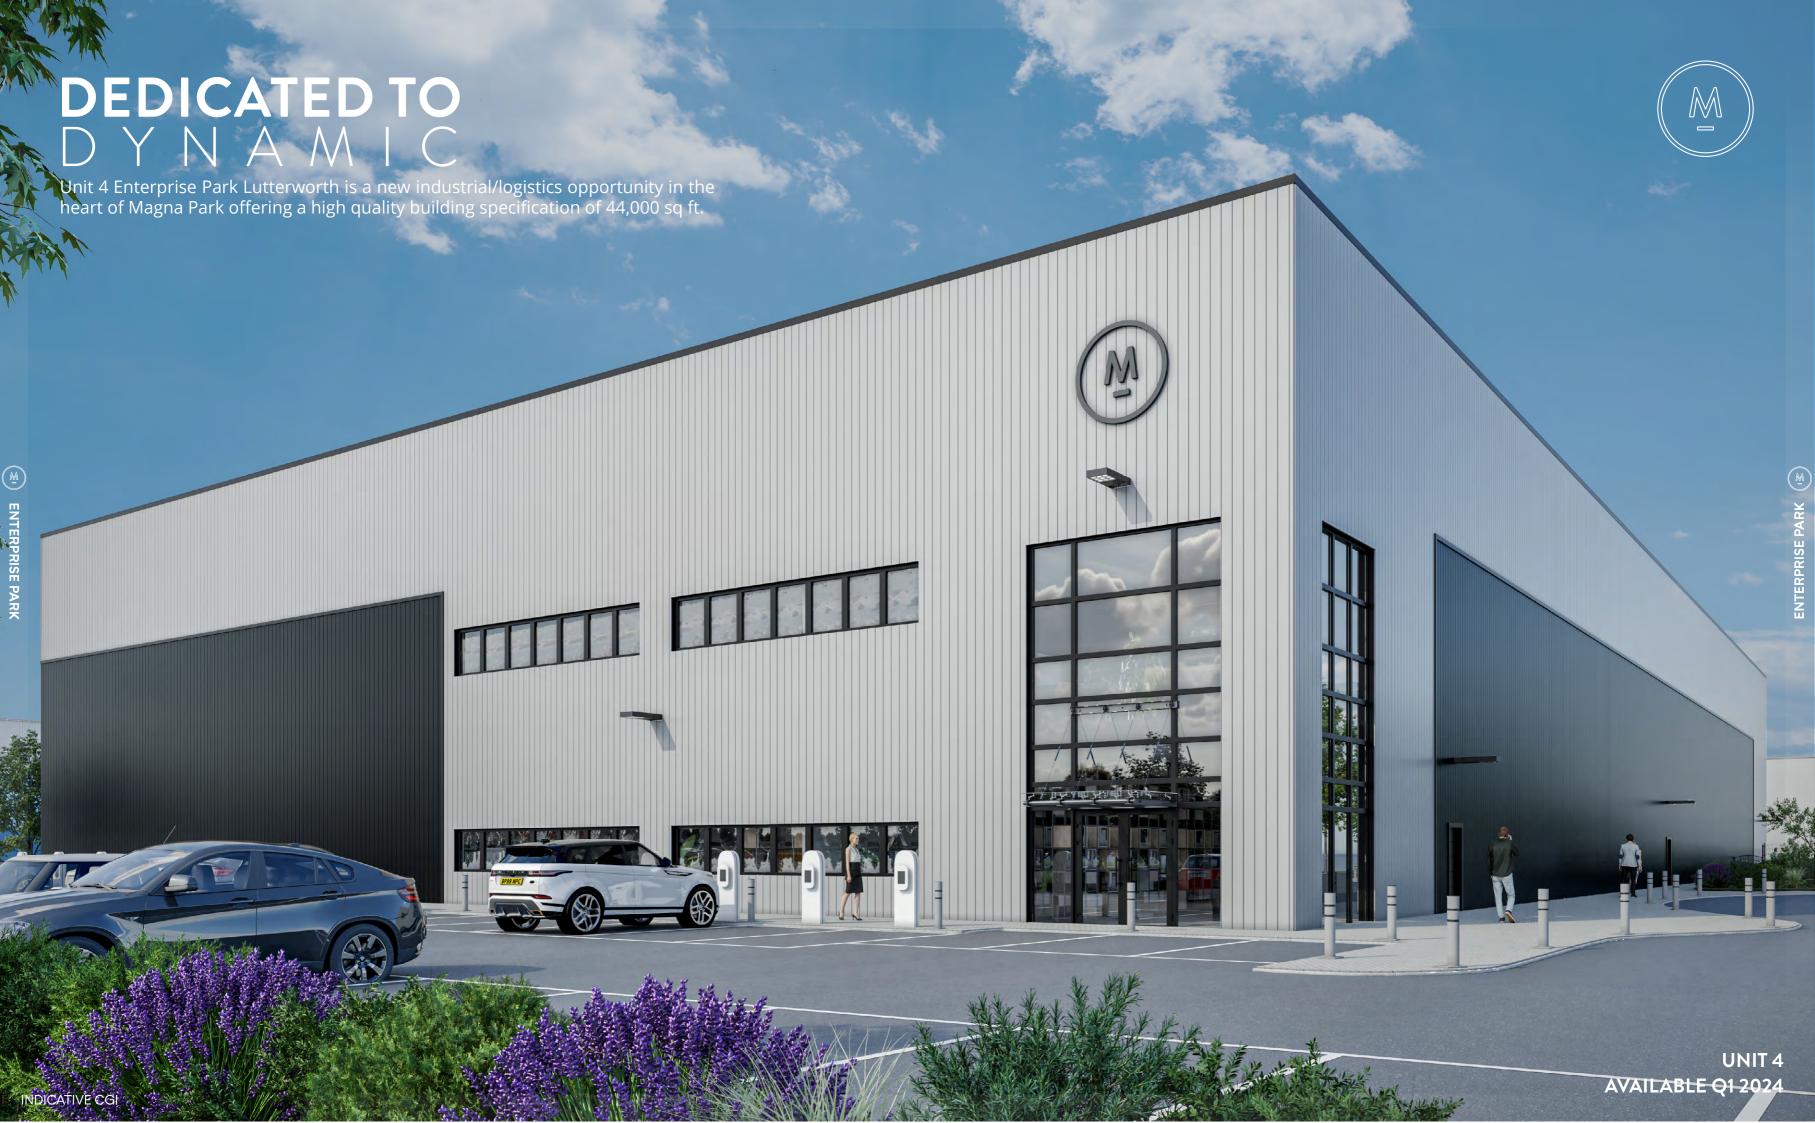

## **UNITS AVAILABLE NOW**

UNIT 4 - 43,578 SQ FT BUILD TO SUIT AVAILABLE Q2 2024

**LE17 4JB** 

A5/A4303

A NEW BUILD INDUSTRIAL / LOGISTICS DEVELOPMENT

///PARK.LAZY.MERMAIDS

# WELL ESTABLISHED **LOGISTICS LOCATION** Located 2 miles from M1 J20 and 7 miles from M69 J1, Enterprise Park Lutterworth is easily accessible via the A5 and A4303 and is a well established industrial/logistics space with occupiers including Amazon, wayfair, DHL, Asda and many more. M69 / J1 7 MILES **UNIT1-LET** AWARD LEISUR UNIT 4 COMPLETION Q2 2024 UNIT 2-LET MAGNA PARK - LOCAL OCCUPIERS TOYOTA ( GEODIS Eddie Stobart # culinagroup PRIMARK PLOGISTICS THE wayfair DISNER amazon UNIPART whist! L.DL ASDA BT ///PARK.LAZY.MERMAIDS INDICATIVE IMAGE