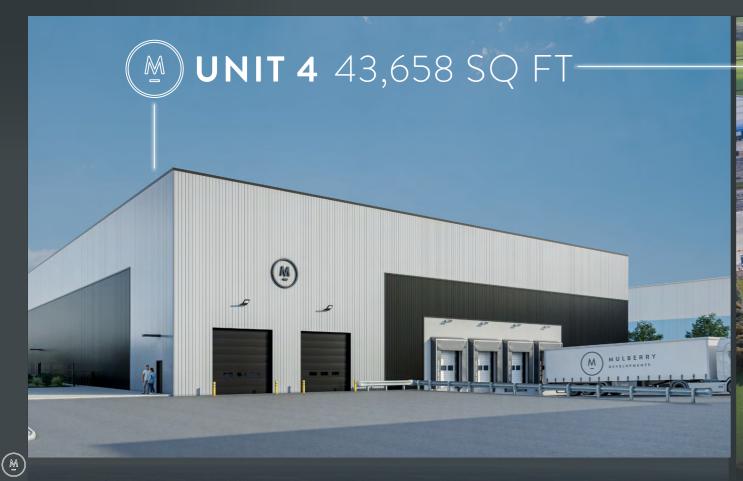

# **SPECIFICATION**

UNIT 4

ENTERPRISE PARK

| UNIT 4     | SQ FT  | SQ M  |
|------------|--------|-------|
| Warehouse  | 39,525 | 3,672 |
| Office     | 4,133  | 384   |
| TOTAL AREA | 43,658 | 4,056 |

GREEN **CREDENTIALS** 

UNIT 4