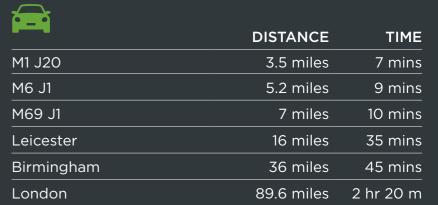

# WELL ESTABLISHED **LOGISTICS LOCATION** Located 2 miles from M1 J20 and 7 miles from M69 J1, Enterprise Park Lutterworth is easily accessible via the A5 and A4303 and is a well established industrial/logistics space with occupiers including Amazon, wayfair, DHL, Asda and many more. M69 / J1 7 MILES **UNIT1-LET** AWARD LEISUR UNIT 4 COMPLETION Q2 2024 UNIT 2-LET MAGNA PARK - LOCAL OCCUPIERS TOYOTA ( GEODIS Eddie Stobart # culinagroup PRIMARK PLOGISTICS THE wayfair DISNER amazon UNIPART whist! L.DL ASDA BT ///PARK.LAZY.MERMAIDS INDICATIVE IMAGE

# **BREEAM®**

Built to BREEAM rating of 'Excellent'

Targeting **Net Zero** Carbon Development

EPC Rating of 'A'

PV Ready

**Enterprise Park** is located at the UK and Europe's largest dedicated distribution park. Situated at Magna Park in Lutterworth, Enterprise Park benefits from a high quality business environment specifically focused on logistics and distribution. Magna Park can be found at the heart of the 'Golden Triangle', with easy access to the M1, M6 and M69 motorways.