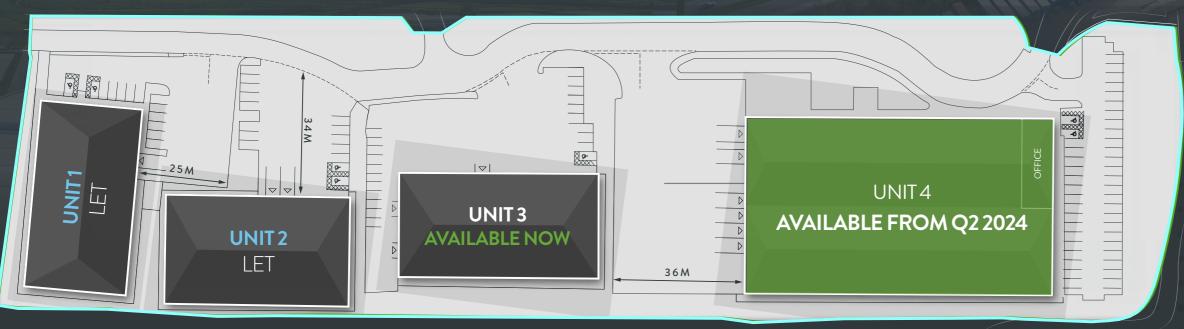

# WELL ESTABLISHED **LOGISTICS LOCATION** Located 2 miles from M1 J20 and 7 miles from M69 J1, Enterprise Park Lutterworth is easily accessible via the A5 and A4303 and is a well established industrial/logistics space with occupiers including Amazon, wayfair, DHL, Asda and many more. M69 / J1 7 MILES **UNIT1-LET** AWARD LEISUR UNIT 4 COMPLETION Q2 2024 UNIT 2-LET MAGNA PARK - LOCAL OCCUPIERS TOYOTA ( GEODIS Eddie Stobart # culinagroup PRIMARK PLOGISTICS THE wayfair DISNER amazon UNIPART whist! L.DL ASDA BT ///PARK.LAZY.MERMAIDS INDICATIVE IMAGE

## **UNITS AVAILABLE NOW**

UNIT 4 - 43,578 SQ FT BUILD TO SUIT AVAILABLE Q2 2024

**LE17 4JB** 

A5/A4303

A NEW BUILD INDUSTRIAL / LOGISTICS DEVELOPMENT

///PARK.LAZY.MERMAIDS